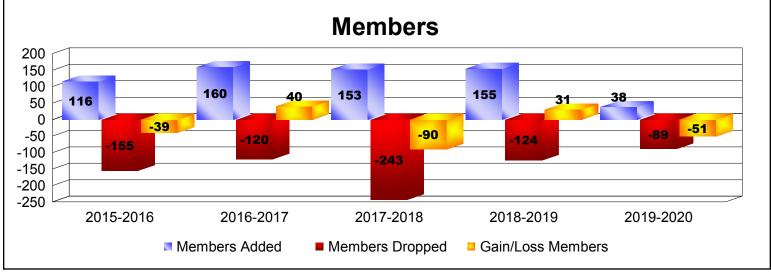

## As of December 2019 Cumulative

| Year      | New<br>Clubs | Dropped<br>Clubs | Gain/<br>Loss<br>Clubs | New<br>Members | Charter<br>Members | Reinstate<br>Members | Transfer<br>Members | Total<br>Member<br>Added | Total<br>Members<br>Dropped | Gain/<br>Loss<br>Members |
|-----------|--------------|------------------|------------------------|----------------|--------------------|----------------------|---------------------|--------------------------|-----------------------------|--------------------------|
| 2015-2016 | 0            | -1               | -1                     | 106            | 3                  | 3                    | 4                   | 116                      | -155                        | -39                      |
| 2016-2017 | 1            | 0                | 1                      | 129            | 22                 | 3                    | 6                   | 160                      | -120                        | 40                       |
| 2017-2018 | 1            | -1               | 0                      | 119            | 21                 | 9                    | 4                   | 153                      | -243                        | -90                      |
| 2018-2019 | 1            | -3               | -2                     | 117            | 22                 | 5                    | 11                  | 155                      | -124                        | 31                       |
| 2019-2020 | 0            | -1               | -1                     | 33             | 0                  | 3                    | 2                   | 38                       | -89                         | -51                      |
| Average   | 1            | -1               | -1                     | 101            | 14                 | 5                    | 5                   | 124                      | -146                        | -22                      |
|           |              |                  |                        |                |                    |                      |                     |                          |                             |                          |