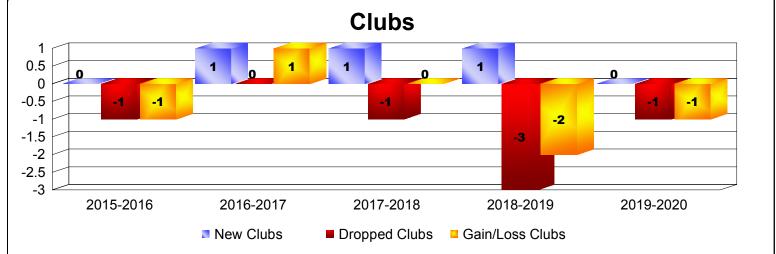

## As of December 2019 Cumulative

| Year      | New<br>Clubs | Dropped<br>Clubs | Gain/<br>Loss<br>Clubs | New<br>Members | Charter<br>Members | Reinstate<br>Members | Transfer<br>Members | Total<br>Member<br>Added | Total<br>Members<br>Dropped | Gain/<br>Loss<br>Members |
|-----------|--------------|------------------|------------------------|----------------|--------------------|----------------------|---------------------|--------------------------|-----------------------------|--------------------------|
| 2015-2016 | 0            | -1               | -1                     | 106            | 3                  | 3                    | 4                   | 116                      | -155                        | -39                      |
| 2016-2017 | 1            | 0                | 1                      | 129            | 22                 | 3                    | 6                   | 160                      | -120                        | 40                       |
| 2017-2018 | 1            | -1               | 0                      | 119            | 21                 | 9                    | 4                   | 153                      | -243                        | -90                      |
| 2018-2019 | 1            | -3               | -2                     | 117            | 22                 | 5                    | 11                  | 155                      | -124                        | 31                       |
| 2019-2020 | 0            | -1               | -1                     | 33             | 0                  | 3                    | 2                   | 38                       | -89                         | -51                      |
| Average   | 1            | -1               | -1                     | 101            | 14                 | 5                    | 5                   | 124                      | -146                        | -22                      |
|           |              |                  |                        |                |                    |                      |                     |                          |                             |                          |